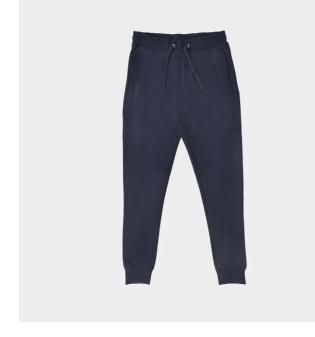

# ADELPHO PA1174

# DESCRIPTION

Long sport trouser with wide adjustable waistband with drawcord, fitted cuffs on legs, reinforced seams, ribbed side pockets and corner back pocket with stitched view.

#### COMPOSITION

60% cotton / 30% polyester, non brushed fleece , 280 g/m²