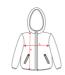

# DESCRIPTION

Windbreaker with hood:

- Windbreaker with hood:

  1.- Central zip to contrast with chin protector and puller.

  2.- Front pockets with reflective rib (not included in camouflage colour)

  3. Kangaroo pocket on the back to keep garment with velcro fastener.

  4. Sleeves and bottom of garment with elastic contrast trim.

  5. Inner of hood with mesh lining and covered seams.

  Size XS only available in colour Forest Camouflage (232). Children sizes not available in colour Forest Camouflage (232)