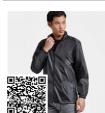

# **ANGELO CB5088**

# DESCRIPTION

Windbreaker with hood:

- Windbreaker with hood:

  1.- Central zip to contrast with chin protector and puller.

  2.- Front pockets with reflective rib (not included in camouflage colour)

  3. Kangaroo pocket on the back to keep garment with velcro fastener.

  4. Sleeves and bottom of garment with elastic contrast trim.

  5. Inner of hood with mesh lining and covered seams.

  Size XS only available in colour Forest Camouflage (232). Children sizes not available in colour Forest Camouflage (232)