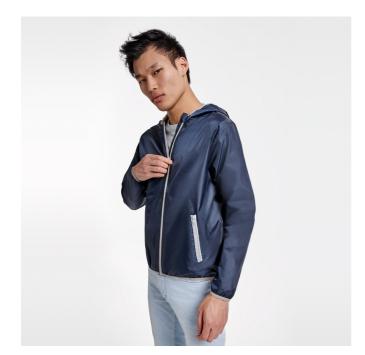

# DESCRIPTION

Windbreaker with hood:

- Windbreaker with hood:

  1.- Central zip to contrast with chin protector and puller.

  2.- Front pockets with reflective rib (not included in camouflage colour)

  3. Kangaroo pocket on the back to keep garment with velcro fastener.

  4. Sleeves and bottom of garment with elastic contrast trim.

  5. Inner of hood with mesh lining and covered seams.

  Size XS only available in colour Forest Camouflage (232). Children sizes not available in colour Forest Camouflage (232)

#### REMARKS

- \*Removable label
- \*Water resistant.
  \*Windproof model.
- \*Available in children sizes.