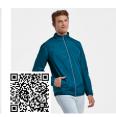

# DESCRIPTION

Windbreaker with hood:

- Windbreaker with hood:

  1.- Central zip to contrast with chin protector and puller.

  2.- Front pockets with reflective rib (not included in camouflage colour)

  3. Kangaroo pocket on the back to keep garment with velcro fastener.

  4. Sleeves and bottom of garment with elastic contrast trim.

  5. Inner of hood with mesh lining and covered seams.

  Size XS only available in colour Forest Camouflage (232). Children sizes not available in colour Forest Camouflage (232)